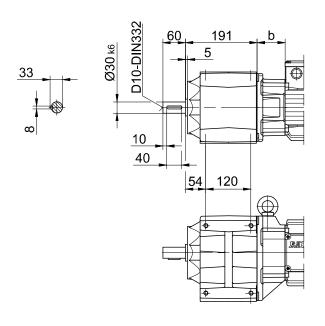

| 749    | 758    | 853.5           | 749    |  |



BG40-BG40Z Stand:17.04.20@EYER







### Biadativativativateirulekski od kandatituskandan i illeksi oleksi oleksi

### Code -61LR/





### Phatipated ring diargasahe

#### Code -91L/