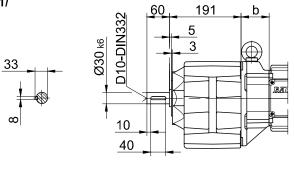

| 749    | 758    | 853.5           | 749    |  |



BG40-BG40Z Stand:17.04.20@EYER







### Biadativativativateirulekski od kandatituskandan i illeksi oleksi oleksi

### Code -61LR/





### Phatipated ring diargasahe

#### Code -91L/