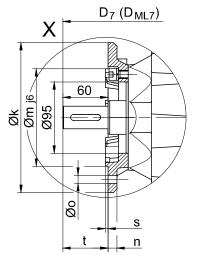

#### **Classificitations**

| BG40(Z)                     | k   | I   | m   | n  | 0    | q   | s   | t  | D <sub>7</sub> | D <sub>ML7</sub>    |
|-----------------------------|-----|-----|-----|----|------|-----|-----|----|----------------|---------------------|
| <b>Staté (data) + (37/)</b> | 200 | 165 | 130 | 12 | 11   | 210 | 3.5 | 60 | d+19           | d <sub>ML</sub> +19 |
| <b>Giografalia (5747</b> /  | 250 | 215 | 180 | 16 | 13.5 | 219 | 4   | 51 | d+19           | d <sub>ML</sub> +19 |