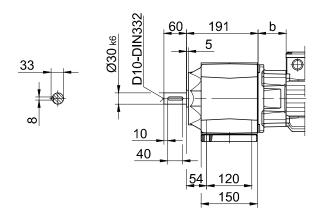

| 749    | 758    | 853.5           | 749    |  |



BG40-BG40Z Stand:17.04.20@EYER







### Biadativativativateirulekski od kandatituskandan i illeksi oleksi oleksi

### Code -61LR/





### Phatipated ring diargasahe

#### Code -91L/