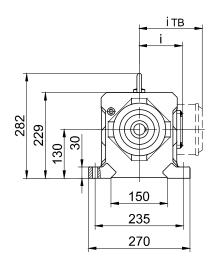

#### **Classificitations**

| BG40(Z)                     | k   | I   | m   | n  | 0    | q   | s   | t  | D <sub>7</sub> | D <sub>ML7</sub>    |
|-----------------------------|-----|-----|-----|----|------|-----|-----|----|----------------|---------------------|
| <b>Staté (data) + (37/)</b> | 200 | 165 | 130 | 12 | 11   | 210 | 3.5 | 60 | d+19           | d <sub>ML</sub> +19 |
| <b>Giografalia (5747</b> /  | 250 | 215 | 180 | 16 | 13.5 | 219 | 4   | 51 | d+19           | d <sub>ML</sub> +19 |