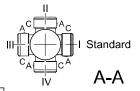

# **BG40-BG40Z**



**Бірійніні (Бірійні різміні разійні разійні до продолі продол** 

BG40-BG40Z Stand:17.04.20@EYER





## 



33







#### **Classificitations**

| BG40(Z)                     | k   | I   | m   | n  | 0    | q   | s   | t  | D <sub>7</sub> | D <sub>ML7</sub>    |
|-----------------------------|-----|-----|-----|----|------|-----|-----|----|----------------|---------------------|
| <b>Staté (data) + (37/)</b> | 200 | 165 | 130 | 12 | 11   | 210 | 3.5 | 60 | d+19           | d <sub>ML</sub> +19 |
| <b>Giografalia (5747</b> /  | 250 | 215 | 180 | 16 | 13.5 | 219 | 4   | 51 | d+19           | d <sub>ML</sub> +19 |



|           |     |       |     |       |     | Варианты исполнений с навесными<br>Еј <b>е Местуричен и примени и премет и преме</b> |        |        |                 |        |  |
|-----------|-----|-------|-----|-------|-----|----------------------------------------------------------------------------------------------------------------------------------------------------------------------------------------------------------------------------------------------------------------------------------------------------------------------------------------------------------------------------------------------------------------------------------------------------------------------------------------------------------------------------------------------------------------------------------------