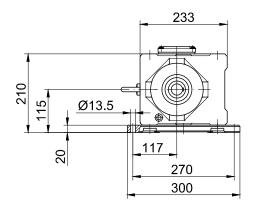

| 749    | 758    | 853.5           | 749    |  |



BG40-BG40Z Stand:17.04.20@EYER







### Biadativativativateirulekski od kandatituskandan i illeksi oleksi oleksi

### Code -61LR/





### Phatipated ring diargasahe

#### Code -91L/