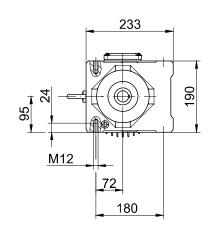

| 749    | 758    | 853.5           | 749    |  |



BG40-BG40Z Stand:17.04.20@EYER







### Biadativativativateirulekski od kandatituskandan i illeksi oleksi oleksi

### Code -61LR/





### Phatipated ring diargasahe

#### Code -91L/