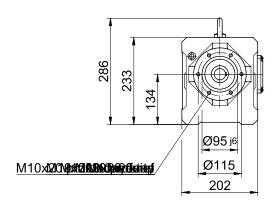

| 749    | 758    | 853.5           | 749    |  |



BG40-BG40Z Stand:17.04.20@EYER







### Biadativativativateirulekski od kandatituskandan i illeksi oleksi oleksi

### Code -61LR/





### Phatipated ring diargasahe

#### Code -91L/