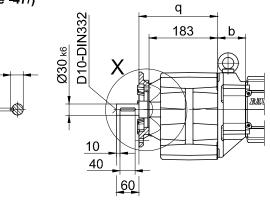

#### **Classificitations**

| BG40(Z)                     | k   | I   | m   | n  | 0    | q   | s   | t  | D <sub>7</sub> | D <sub>ML7</sub>    |
|-----------------------------|-----|-----|-----|----|------|-----|-----|----|----------------|---------------------|
| <b>Staté (data) + (37/)</b> | 200 | 165 | 130 | 12 | 11   | 210 | 3.5 | 60 | d+19           | d <sub>ML</sub> +19 |
| <b>Giografalia (5747</b> /  | 250 | 215 | 180 | 16 | 13.5 | 219 | 4   | 51 | d+19           | d <sub>ML</sub> +19 |