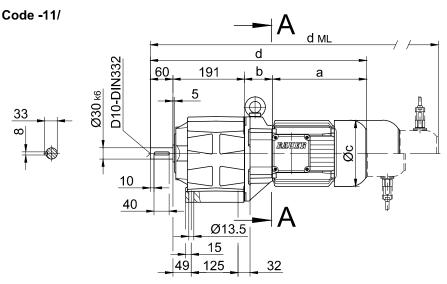

|           |     |       |     |       |     | Варианты исполнений с навесными<br>Еј <b>е Местуричен и примени и премет и преме</b> |        |        |                 |        |  |
|-----------|-----|-------|-----|-------|-----|-----------------------------------------------------------------------------------------------------------------------------------------------------------------------------------------------------------------------------------------------------------------------------------------------------------------------------------------------------------------------------------------------------------------------------------------------------------------------------------------------------------------------------------------------------------------------------------------------------------------------------------------------------------------------------------------------------------------------------------------------------------------------------------------------------------------------------------------------------------------------------------------------------------------------------------------------------------------------------------------------------------------------------------------------------------------------------------------------------------------------------------------------------------------------------------------------------------------------------------------------------------------------------------------------------------------------------------------------------------------------------------------------------------------------------------------------------------------------------------------------------------------------------------------------------------------------------------------------------------------------------------------------------------------------------------------------------------------------------------------------------------------------------------------------------------------------------------------------------------------------------------------------------------------------------------------------------------------------------------------------------------------------------------------------------------------------------------------------------------------------------------------|--------|--------|-----------------|--------|--|
| Tippoe a  | b   | С     | d   | ;     |     | E/ES                                                                                                                                                                                                                                                                                                                                                                                                                                                                                                                                                                                                                                                                                                                                                                                                                                                                                                                                                                                                                                                                                                                                                                                                                                                                                                                                                                                                                                                                                                                                                                                                                                                                                                                                                                                                                                                                                                                                                                                                                                                                                                                                    | G      | E/ESG  | RR/RL           |        |  |
|           | а   | b     |     | u     | I   | ΙТВ                                                                                                                                                                                                                                                                                                                                                                                                                                                                                                                                                                                                                                                                                                                                                                                                                                                                                                                                                                                                                                                                                                                                                                                                                                                                                                                                                                                                                                                                                                                                                                                                                                                                                                                                                                                                                                                                                                                                                                                                                                                                                                                                     | $d_ML$ | $d_ML$ | d <sub>ML</sub> | $d_ML$ |  |
| BG40Z/D05 | 170 | 138.5 | 123 | 559.5 | 100 | 117                                                                                                                                                                                                                                                                                                                                                                                                                                                                                                                                                                                                                                                                                                                                                                                                                                                                                                                                                                                                                                                                                                                                                                                                                                                                                                                                                                                                                                                                                                                                                                                                                                                                                                                                                                                                                                                                                                                                                                                                                                                                                                                                     | 601.5  | 662.5  | 704             | -      |  |
| BG40Z/D06 | 170 | 138.5 | 123 | 559.5 | 100 | 119                                                                                                                                                                                                                                                                                                                                                                                                                                                                                                                                                                                                                                                                                                                                                                                                                                                                                                                                                                                                                                                                                                                                                                                                                                                                                                                                                                                                                                                                                                                                                                                                                                                                                                                                                                                                                                                                                                                                                                                                                                                                                                                                     | 601.5  | 662.5  | 704             | -      |  |
| BG40Z/D07 | 190 | 138.5 | 123 | 579.5 | 100 | 119                                                                                                                                                                                                                                                                                                                                                                                                                                                                                                                                                                                                                                                                                                                                                                                                                                                                                                                                                                                                                                                                                                                                                                                                                                                                                                                                                                                                                                                                                                                                                                                                                                                                                                                                                                                                                                                                                                                                                                                                                                                                                                                                     | 621.5  | 682.5  | 724             | -      |  |
| BG40/D08  | 200 | 60    | 156 | 511   | 115 | 136.5                                                                                                                                                                                                                                                                                                                                                                                                                                                                                                                                                                                                                                                                                                                                                                                                                                                                                                                                                                                                                                                                                                                                                                                                                                                                                                                                                                                                                                                                                                                                                                                                                                                                                                                                                                                                                                                                                                                                                                                                                                                                                                                                   | 577    | 618    | 684.5           | 577    |  |
| BG40Z/D08 | 200 | 142.5 | 156 | 593.5 | 115 | 136.5                                                                                                                                                                                                                                                                                                                                                                                                                                                                                                                                                                                                                                                                                                                                                                                                                                                                                                                                                                                                                                                                                                                                                                                                                                                                                                                                                                                                                                                                                                                                                                                                                                                                                                                                                                                                                                                                                                                                                                                                                                                                                                                                   | 659.5  | 700.5  | 767             | 659.5  |  |
| BG40/D09  | 251 | 74.5  | 181 | 576.5 | 124 | 158                                                                                                                                                                                                                                                                                                                                                                                                                                                                                                                                                                                                                                                                                                                                                                                                                                                                                                                                                                                                                                                                                                                                                                                                                                                                                                                                                                                                                                                                                                                                                                                                                                                                                                                                                                                                                                                                                                                                                                                                                                                                                                                                     | 669.5  | 683.5  | 774             | 669.5  |  |
| BG40Z/D09 | 251 | 157   | 181 | 659   | 124 | 158                                                                                                                                                                                                                                                                                                                                                                                                                                                                                                                                                                                                                                                                                                                                                                                                                                                                                                                                                                                                                                                                                                                                                                                                                                                                                                                                                                                                                                                                                                                                                                                                                                                                                                                                                                                                                                                                                                                                                                                                                                                                                                                                     | 752    | 766    | 856.5           | 752    |  |
| BG40/D11  | 319 | 81    | 228 | 651   | 181 | 181                                                                                                                                                                                                                                                                                                                                                                                                                                                                                                                                                                                                                                                                                                                                                                                                                                                                                                                                                                                                                                                                                                                                                                                                                                                                                                                                                                                                                                                                                                                                                                                                                                                                                                                                                                                                                                                                                                                                                                                                                                                                                                                                     | 749    | 758    | 853.5           | 749    |  |