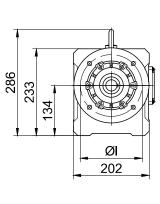

|           |     |       |     |       |     | Варианты исполнений с навесными<br>Еј <b>е Местуричен и примени и премет и преме</b> |        |        |                 |        |  |
|-----------|-----|-------|-----|-------|-----|-----------------------------------------------------------------------------------------------------------------------------------------------------------------------------------------------------------------------------------------------------------------------------------------------------------------------------------------------------------------------------------------------------------------------------------------------------------------------------------------------------------------------------------------------------------------------------------------------------------------------------------------------------------------------------------------------------------------------------------------------------------------------------------------------------------------------------------------------------------------------------------------------------------------------------------------------------------------------------------------------------------------------------------------------------------------------------------------------------------------------------------------------------------------------------------------------------------------------------------------------------------------------------------------------------------------------------------------------------------------------------------------------------------------------------------------------------------------------------------------------------------------------------------------------------------------------------------------------------------------------------------------------------------------------------------------------------------------------------------------------------------------------------------------------------------------------------------------------------------------------------------------------------------------------------------------------------------------------------------------------------------------------------------------------------------------------------------------------------------------------------------------|--------|--------|-----------------|--------|--|
| Tippoe a  | b   | С     | d   | ;     |     | E/ES                                                                                                                                                                                                                                                                                                                                                                                                                                                                                                                                                                                                                                                                                                                                                                                                                                                                                                                                                                                                                                                                                                                                                                                                                                                                                                                                                                                                                                                                                                                                                                                                                                                                                                                                                                                                                                                                                                                                                                                                                                                                                                                                    | G      | E/ESG  | RR/RL           |        |  |
|           | а   | b     |     | u     | I   | ΙТВ                                                                                                                                                                                                                                                                                                                                                                                                                                                                                                                                                                                                                                                                                                                                                                                                                                                                                                                                                                                                                                                                                                                                                                                                                                                                                                                                                                                                                                                                                                                                                                                                                                                                                                                                                                                                                                                                                                                                                                                                                                                                                                                                     | $d_ML$ | $d_ML$ | d <sub>ML</sub> | $d_ML$ |  |
| BG40Z/D05 | 170 | 138.5 | 123 | 559.5 | 100 | 117                                                                                                                                                                                                                                                                                                                                                                                                                                                                                                                                                                                                                                                                                                                                                                                                                                                                                                                                                                                                                                                                                                                                                                                                                                                                                                                                                                                                                                                                                                                                                                                                                                                                                                                                                                                                                                                                                                                                                                                                                                                                                                                                     | 601.5  | 662.5  | 704             | -      |  |
| BG40Z/D06 | 170 | 138.5 | 123 | 559.5 | 100 | 119                                                                                                                                                                                                                                                                                                                                                                                                                                                                                                                                                                                                                                                                                                                                                                                                                                                                                                                                                                                                                                                                                                                                                                                                                                                                                                                                                                                                                                                                                                                                                                                                                                                                                                                                                                                                                                                                                                                                                                                                                                                                                                                                     | 601.5  | 662.5  | 704             | -      |  |
| BG40Z/D07 | 190 | 138.5 | 123 | 579.5 | 100 | 119                                                                                                                                                                                                                                                                                                                                                                                                                                                                                                                                                                                                                                                                                                                                                                                                                                                                                                                                                                                                                                                                                                                                                                                                                                                                                                                                                                                                                                                                                                                                                                                                                                                                                                                                                                                                                                                                                                                                                                                                                                                                                                                                     | 621.5  | 682.5  | 724             | -      |  |
| BG40/D08  | 200 | 60    | 156 | 511   | 115 | 136.5                                                                                                                                                                                                                                                                                                                                                                                                                                                                                                                                                                                                                                                                                                                                                                                                                                                                                                                                                                                                                                                                                                                                                                                                                                                                                                                                                                                                                                                                                                                                                                                                                                                                                                                                                                                                                                                                                                                                                                                                                                                                                                                                   | 577    | 618    | 684.5           | 577    |  |
| BG40Z/D08 | 200 | 142.5 | 156 | 593.5 | 115 | 136.5                                                                                                                                                                                                                                                                                                                                                                                                                                                                                                                                                                                                                                                                                                                                                                                                                                                                                                                                                                                                                                                                                                                                                                                                                                                                                                                                                                                                                                                                                                                                                                                                                                                                                                                                                                                                                                                                                                                                                                                                                                                                                                                                   | 659.5  | 700.5  | 767             | 659.5  |  |
| BG40/D09  | 251 | 74.5  | 181 | 576.5 | 124 | 158                                                                                                                                                                                                                                                                                                                                                                                                                                                                                                                                                                                                                                                                                                                                                                                                                                                                                                                                                                                                                                                                                                                                                                                                                                                                                                                                                                                                                                                                                                                                                                                                                                                                                                                                                                                                                                                                                                                                                                                                                                                                                                                                     | 669.5  | 683.5  | 774             | 669.5  |  |
| BG40Z/D09 | 251 | 157   | 181 | 659   | 124 | 158                                                                                                                                                                                                                                                                                                                                                                                                                                                                                                                                                                                                                                                                                                                                                                                                                                                                                                                                                                                                                                                                                                                                                                                                                                                                                                                                                                                                                                                                                                                                                                                                                                                                                                                                                                                                                                                                                                                                                                                                                                                                                                                                     | 752    | 766    | 856.5           | 752    |  |
| BG40/D11  | 319 | 81    | 228 | 651   | 181 | 181                                                                                                                                                                                                                                                                                                                                                                                                                                                                                                                                                                                                                                                                                                                                                                                                                                                                                                                                                                                                                                                                                                                                                                                                                                                                                                                                                                                                                                                                                                                                                                                                                                                                                                                                                                                                                                                                                                                                                                                                                                                                                                                                     | 749    | 758    | 853.5           | 749    |  |